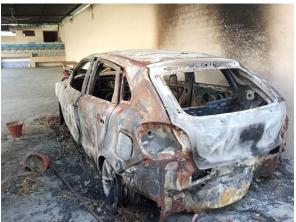

#### Attack on Infant Jesus Catholic Church, Patti, Tarn Taran 31.08.2022

- At the time of the incident around four people were there inside the Church campus which includes Father Thomas Poochalil his two associates and a local guard. As the guard was on his night duty around 12:30 AM four unidentified masked men entered a Church campus and held him captive at gunpoint. Thereafter they climbed the first floor of the church, vandalized the statues of Jesus Christ and Mother Mary, and took away their heads. The unidentified and masked intruders also set a Baleno car parked on the Church premises on fire before they left the campus. It was alleged by the guard that the incident was 'meticulously planned' as the vandals did not stay on the campus for more than 25 minutes.
- After vandals left the Church campus the security guard informed Father Thomas Poochalil, who called the Station House officer (SHO) of the police station Sadar Patti who thereon sent two police officers after 15 minutes, and registered FIR No. 0148/2022 against the unknown accused under sections 295-A, 452, 427, 34 of IPC, and 25 of the Arms Act, 1959. The police thereafter took away the CCTV footage of the incident captured in cameras installed on the Church campus. The Fact-Finding Team has no access to the footage but has seen the placement of two CCTV cameras that are facing the entrance and the statues which were vandalized.
- Till the time of writing this report no arrest has taken place in this incident either. However, two constables of Punjab Police are deployed at the Church after the incident.
- In response to the attack, the Director General of Police (DGP) Mr. Gaurav Yadav constituted Special Investigation Team (SIT) headed by the Ferozepur Range Inspector General (IG). The SIT also includes the Tarn Taran SSP and the SP (Investigations). The SIT has been tasked to conduct a day-to-day investigation into the case and submit a final report to the competent court soon.